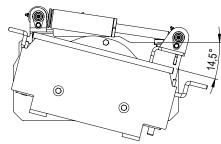

Tilt adapter with max. 14,5 degrees tilting in both directions. It is ideal for buckets, leveller and pallet forks – for jobs where tilting is a must but the tilting angle doesn't have to be big.

The tilt adapter is intended mainly for non hydraulically operated

attachments, but with the optional second auxiliary hydraulics outlet in the front it is possible to mount also hydraulically driven attachments like a 4 in 1 bucket, pallet fork with hydraulic fork adjustment, grabbing tool, artificial turf attachment and rock drill at the same time.