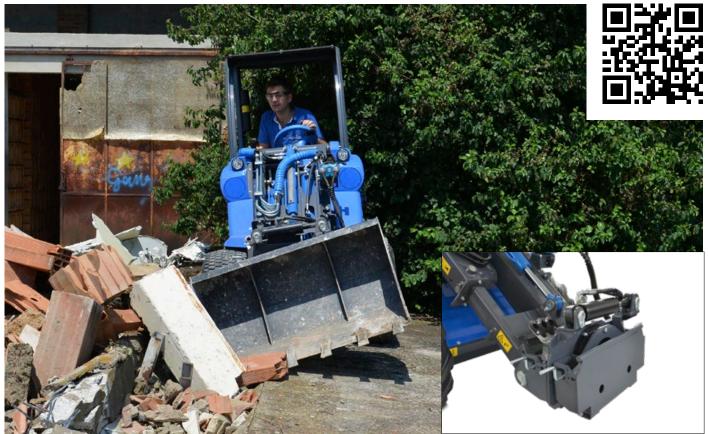

## **TILT ADAPTER**

http://tiny.cc/tiltadapter

## **FEATURES & BENEFITS**

- Makes it possible to tilt the attachment sideways and e.g. grade the ground with a bucket or leveller, or load pallets on uneven ground with pallet fork
- Mounts between the attachment and the quick attach plate of the loader

MultiOne tilt adapter is mounted between the attachment and the loader's attachment coupling plate. Thanks to this the attachment can be tilted sideways, and makes it possible to:

- Make different forms to the ground with a bucket or leveller
- Keep pallet fork level when you are driving on surfaces with gradient
- Load pallets that are on uneven ground
- Level ground on uneven surfaces

Tilt adapter with max. 14,5 degrees tilting in both directions. It is ideal for buckets, leveller and pallet forks – for jobs where tilting is a must but the tilting angle doesn't have to be big.

The tilt adapter is intended mainly for non hydraulically operated