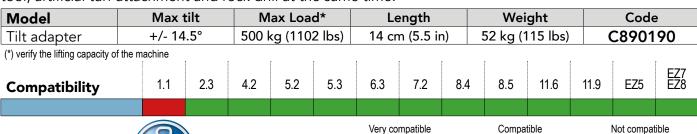

Tilt adapter with max. 14,5 degrees tilting in both directions. It is ideal for buckets, leveller and pallet forks – for jobs where tilting is a must but the tilting angle doesn't have to be big.

The tilt adapter is intended mainly for non hydraulically operated