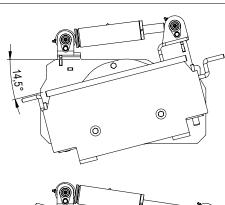

Tilt adapter with max. 14,5 degrees tilting in both directions. It is ideal for buckets, leveller and pallet forks – for jobs where tilting is a must but the tilting angle doesn't have to be big.

The tilt adapter is intended mainly for non hydraulically operated

attachments, but with the optional second auxiliary hydraulics outlet in the front it is possible to mount also hydraulically driven attachments like a 4 in 1 bucket, pallet fork with hydraulic fork adjustment, grabbing tool, artificial turf attachment and rock drill at the same time.