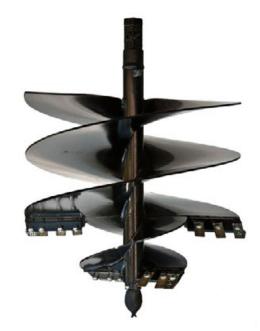

The cutting heads are equipped with replaceable teeth.

| Model                                                                            |     |     |     |     |     | Max Torque |        | Diameter         |       | Weight           |      | С        | Code         |  |
|----------------------------------------------------------------------------------|-----|-----|-----|-----|-----|------------|--------|------------------|-------|------------------|------|----------|--------------|--|
| Power auger for tree plating, drive unit, auger T3 (C890811 or C890812 required) |     |     |     |     |     | 100 kgm    | 1      | /                |       | 150 kg (331 lbs) |      | C89      | 0832         |  |
| Cutting head 80                                                                  |     |     |     |     |     |            |        | 80 cm (31.5 in)  |       | /                |      | C890811  |              |  |
| Cutting head 100                                                                 |     |     |     |     |     |            |        | 100 cm (39.4 in) |       | /                |      | C89      | C890812      |  |
| Compatibility                                                                    | 1.1 | 2.3 | 4.2 | 5.2 | 5.3 | 6.3        | 7.2    | 2 8.4            | 8.5   | 11.6             | 11.9 | EZ5      | EZ7<br>EZ8   |  |
|                                                                                  |     |     |     |     |     |            |        |                  |       |                  |      |          |              |  |
| 9                                                                                |     |     |     |     |     | Very co    | mpatib | le               | Compa | atible No        |      | ot compa | t compatible |  |