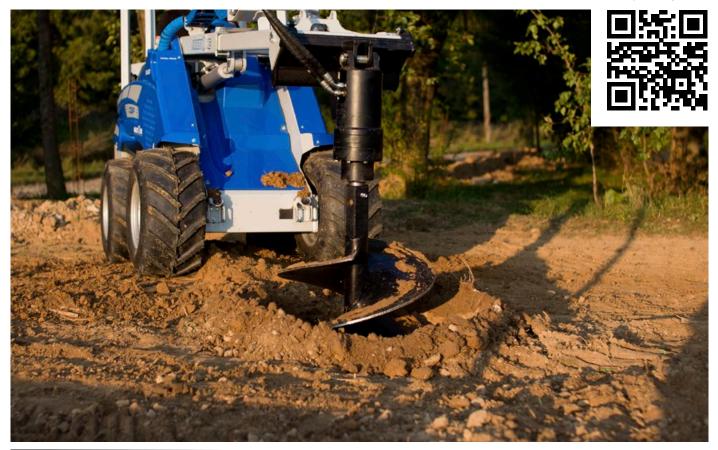

## **FEATURES & BENEFITS**

- Specifically designed for tree planting
- Two cutting head available

The powerful hydraulic auger is available with two cutting head diameters, specifically designed for tree planting. The special cutting head creates the hole without compacting the internal hole surface, allowing the tree to easily take root. It's the ideal attachment for work in nurseries, for the landscaping and for reforestation works.