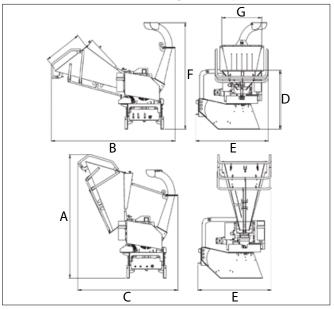

|    | Dimensions |     |     |     |     |     |    |  |  |  |  |  |
|----|------------|-----|-----|-----|-----|-----|----|--|--|--|--|--|
|    | Α          | В   | С   | D   | E   | F   | G  |  |  |  |  |  |
| cm | 210        | 222 | 170 | 101 | 126 | 182 | 70 |  |  |  |  |  |
| in | 83         | 88  | 67  | 40  | 50  | 72  | 28 |  |  |  |  |  |