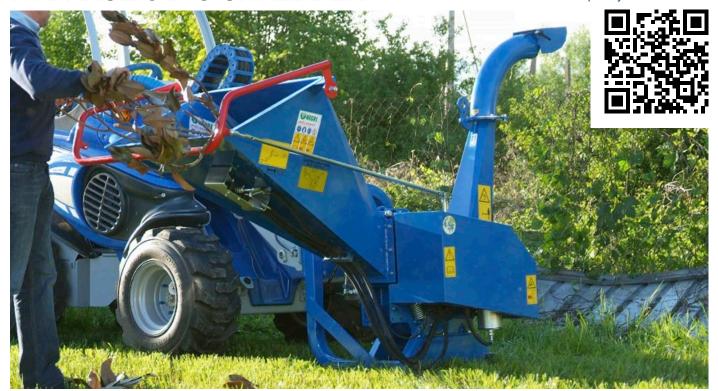

The hydraulically powered chipper/shredder is a powerful tool for quickly reducing a pile of brushes, garden wastes, and tree limbs to reusable shredded mulch. Combined with the MultiOne, this chipper/shredder can work in areas not reachable with a traditional towed chipper.

The machines incorporates a feed roller that pulls the branches up to 90 mm (3.5 in) diameter into the chipper section in a controlled, safe speed. The chips are then processed by the shredder section, reducing the wood chips to mulch. The operator remains safely out of the way during the chipping/shredding process.