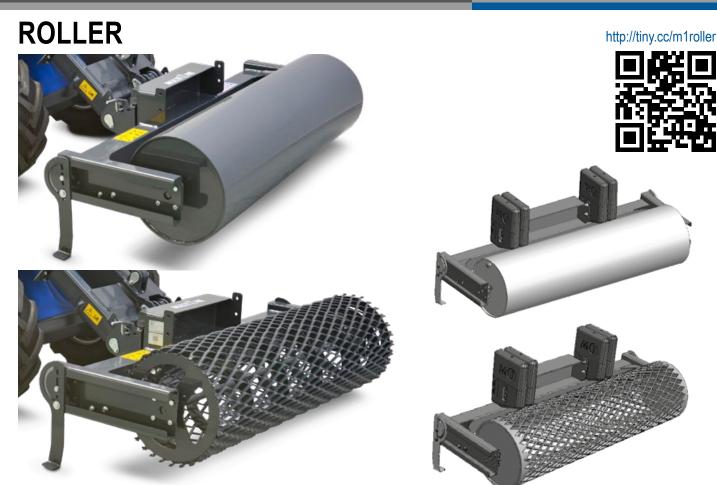

## **FEATURES & BENEFITS**

- Perfect attachment to compact soils
- Weights can be added to increase compaction
- Two models: mesh and fillable

A simple and inexpensive but incredibly useful and efficient attachment for levelling and compacting of large areas.

Thanks to MultiOne roller it is easily and quickly to level sand, mulch etc.

The roller is most commonly used in:

- Preliminary lawn bed levelling and compaction;
- Yard sand compaction;

140

- Driveway levelling and compaction.

| Model                    |     | Volume         |     |     | Working Width    |                 |     | Weight           |            |      | Code    |                |            |  |
|--------------------------|-----|----------------|-----|-----|------------------|-----------------|-----|------------------|------------|------|---------|----------------|------------|--|
| Plain roller fillable    |     | 178 l (47 gal) |     |     | 150 cm (59 in)   |                 |     | 165 kg (364 lbs) |            |      | C890930 |                |            |  |
| Mesh roller              |     | /              |     |     | 152 cm (59.8 in) |                 |     | 170 kg (375 lbs) |            |      | C890931 |                |            |  |
| Options                  |     |                |     |     |                  |                 |     |                  |            |      |         |                |            |  |
| Rear side weights 160 kg |     | /              |     |     | /                |                 |     | 160 kg (352 lbs) |            |      | C883077 |                |            |  |
| Compatibility            | 1.1 | 2.3            | 4.2 | 5.2 | 5.3              | 6.3             | 7.2 | 8.4              | 8.5        | 11.6 | 11.9    | EZ5            | EZ7<br>EZ8 |  |
| Model                    |     |                |     |     |                  |                 |     |                  |            |      |         |                |            |  |
| Plain roller fillable    |     |                |     |     |                  |                 |     |                  |            |      |         |                |            |  |
| Mesh roller              |     |                |     |     |                  |                 |     |                  |            |      |         |                |            |  |
|                          |     |                |     |     |                  | Very compatible |     |                  | Compatible |      |         | Not compatible |            |  |
|                          |     | $\mathbb{N}$   | 5   |     |                  |                 |     |                  |            |      |         |                |            |  |