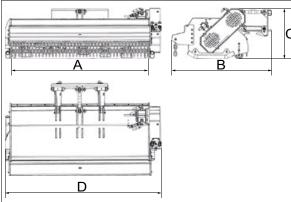

## Note: the floating boom valve on the machine is suggested.

| Dimensions (cm/in) |          |         |          |  |  |  |  |  |  |
|--------------------|----------|---------|----------|--|--|--|--|--|--|
| Α                  | В        | С       | D        |  |  |  |  |  |  |
| 150 / 59           | 115 / 45 | 61 / 24 | 179 / 70 |  |  |  |  |  |  |