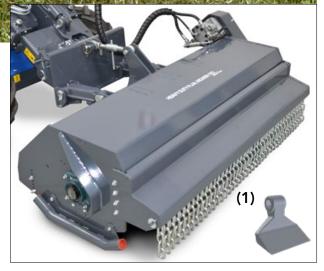

## **FEATURES & BENEFITS**

- Heavy duty tools
- Perfect for thick grass, sticks, undergrowth and pruning residues, roadside maintenance
- New floating system

The Heavy Duty flail mower is now stronger and more powerful for maintaining rugged landscape areas such as heavy grasses, storm debris, sticks, pruning residues and more around farms, properties, parklands, and roadsides.

The hammer  $^{(1)}$  shaft set-up is especially designed to withstand to heavy works, such as cutting shrubs up to a diameter of 5 cm.

The rear support roller, adjustable in height, make this tool extremely effective and allow the operator to choose the desired cutting height.

The new floating system permits to follow the ground contours in an effective way also on uneven lawns.