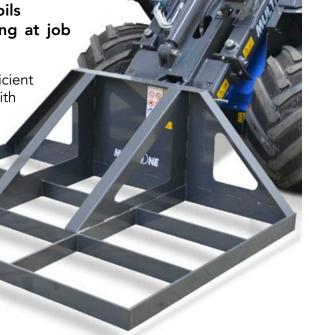

## **FEATURES & BENEFITS**

• Economical attachment to level gravel and other soils

Eliminates almost all manual shoveling and grading at job sites

A simple and inexpensive but incredibly useful and efficient attachment for levelling and planing of larger areas. With MultiOne leveller you can easily and quickly level sand, mulch etc. The leveller is most commonly used in:

- Preliminary lawn bed levelling
- Yard sand levelling
- Driveway levelling

The leveller can also be used for lifting job site light materials like sod rolls, tools etc.

| Model         | Width          |     |     |     | Length           |     |         |          | Weight           |       |       |      | Code      |            |  |
|---------------|----------------|-----|-----|-----|------------------|-----|---------|----------|------------------|-------|-------|------|-----------|------------|--|
| Leveler       | 150 cm (59 in) |     |     |     | 105 cm (41.3 in) |     |         |          | 130 kg (287 lbs) |       |       |      | C890100   |            |  |
| Compatibility | ,              | 1.1 | 2.3 | 4.2 | 5.2              | 5.3 | 6.3     | 7.2      | 8.4              | 8.5   | 11.6  | 11.9 | EZ5       | EZ7<br>EZ8 |  |
|               |                |     |     |     |                  |     | Very co | mpatible | <u> </u>         | Compa | tible |      | Not compa | tible      |  |