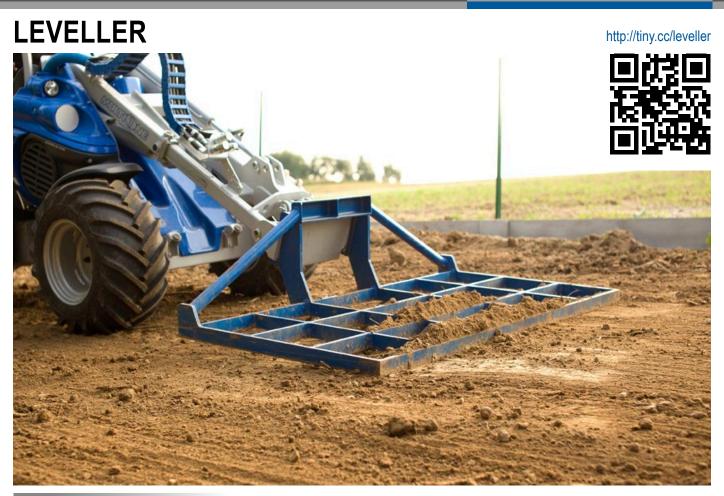

## **FEATURES & BENEFITS**

• Economical attachment to level gravel and other soils

Eliminates almost all manual shoveling and grading at job sites

A simple and inexpensive but incredibly useful and efficient attachment for levelling and planing of larger areas. With MultiOne leveller you can easily and quickly level sand, mulch etc. The leveller is most commonly used in:

- Preliminary lawn bed levelling
- Yard sand levelling
- Driveway levelling

The leveller can also be used for lifting job site light materials like sod rolls, tools etc.

| Model         | Width          |     |     |     | Length           |     |         |          | Weight           |       |       |      | Code      |            |  |
|---------------|----------------|-----|-----|-----|------------------|-----|---------|----------|------------------|-------|-------|------|-----------|------------|--|
| Leveler       | 150 cm (59 in) |     |     |     | 105 cm (41.3 in) |     |         |          | 130 kg (287 lbs) |       |       |      | C890100   |            |  |
| Compatibility | ,              | 1.1 | 2.3 | 4.2 | 5.2              | 5.3 | 6.3     | 7.2      | 8.4              | 8.5   | 11.6  | 11.9 | EZ5       | EZ7<br>EZ8 |  |
|               |                |     |     |     |                  |     | Very co | mpatible | <u> </u>         | Compa | tible |      | Not compa | tible      |  |