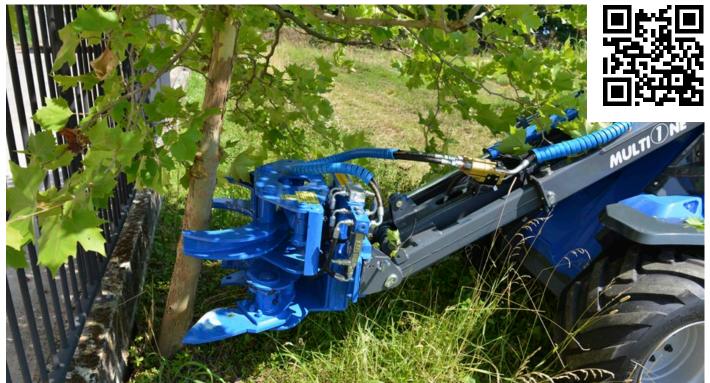

The MultiOne tree shear is an efficient and useful tree cutter, intended for forest thinning, tree clearance and similar jobs where smaller trees need to be cut. The strong grapple grants a firm grip of the tree trunk and the cutting blade cuts the trunk. The tree is then easy and fast to move away with MultiOne machine.

Not compatible

Two models are available: with fixed blade for trunks up to 10 cm diameter and with hydraulic blade for trunks up to 15 cm diameter. Through the reach of the MultiOne's boom, this unit can also be used to prune branches, and clear scrub growth in places difficults to reach.