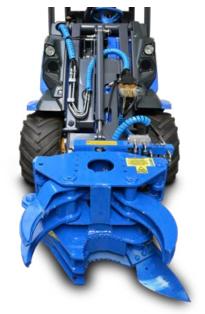

Not compatible

Two models are available: with fixed blade for trunks up to 10 cm diameter and with hydraulic blade for trunks up to 15 cm diameter. Through the reach of the MultiOne's boom, this unit can also be used to prune branches, and clear scrub growth in places difficults to reach.

| Model           |     | Ø Max Limb     |     |     | Max Opening |                 |     |     | Weight           |      |      |         | Code       |  |
|-----------------|-----|----------------|-----|-----|-------------|-----------------|-----|-----|------------------|------|------|---------|------------|--|
| Hydraulic Blade |     | 15 cm (5.9 in) |     |     |             | 50 cm (19.7 in) |     |     | 380 kg (838 lbs) |      |      | C891071 |            |  |
| Fixed Blade     |     | 10 cm (3.9 in) |     |     |             | 60 cm (23.6 in) |     |     | 200 kg (441 lbs) |      |      | C891070 |            |  |
| Compatibility   | 1.1 | 2.3            | 4.2 | 5.2 | 5.3         | 6.3             | 7.2 | 8.4 | 8.5              | 11.6 | 11.9 | EZ5     | EZ7<br>EZ8 |  |
| Model           |     |                |     |     |             |                 |     |     |                  |      |      |         |            |  |
| Hydraulic Blade |     |                |     |     |             |                 |     |     |                  |      |      |         |            |  |
| Fixed Blade     |     |                |     |     |             |                 |     |     |                  |      |      |         |            |  |