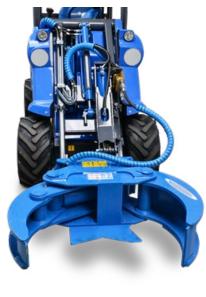

Not compatible

Two models are available: with fixed blade for trunks up to 10 cm diameter and with hydraulic blade for trunks up to 15 cm diameter. Through the reach of the MultiOne's boom, this unit can also be used to prune branches, and clear scrub growth in places difficults to reach.

| Model           |     | Ø Max Limb     |     |     | Max Opening |                 |     |     | Weight           |      |      |         | Code       |  |
|-----------------|-----|----------------|-----|-----|-------------|-----------------|-----|-----|------------------|------|------|---------|------------|--|
| Hydraulic Blade |     | 15 cm (5.9 in) |     |     |             | 50 cm (19.7 in) |     |     | 380 kg (838 lbs) |      |      | C891071 |            |  |
| Fixed Blade     |     | 10 cm (3.9 in) |     |     |             | 60 cm (23.6 in) |     |     | 200 kg (441 lbs) |      |      | C891070 |            |  |
| Compatibility   | 1.1 | 2.3            | 4.2 | 5.2 | 5.3         | 6.3             | 7.2 | 8.4 | 8.5              | 11.6 | 11.9 | EZ5     | EZ7<br>EZ8 |  |
| Model           |     |                |     |     |             |                 |     |     |                  |      |      |         |            |  |
| Hydraulic Blade |     |                |     |     |             |                 |     |     |                  |      |      |         |            |  |
| Fixed Blade     |     |                |     |     |             |                 |     |     |                  |      |      |         |            |  |