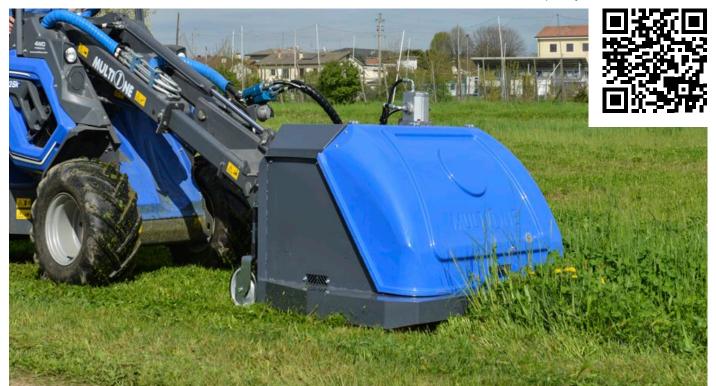

## **TORNADO LAWN MOWER**

http://tiny.cc/tornadolawnmower2

Designed for professional level green space maintenance, the MultiOne Tornado mower with the internal clipping catcher effectively cuts dry and wet grass. Using the patented MultiOne Tornado, in a

single pass you can cut, pick-up, and collect the clippings in the internal catcher with no noise or dust. The blades of the mower crush the grass clippings, leaves etc. into a very fine material which then moves to the collector. The cutting waste is ideal material for composting. Collector capacity is as big as 250 litres, which enables cutting of small to medium sized areas. Emptying of the collector is very easy: lift the mower up from the ground with MultiOne's boom and then tilt the mower downward so much that the grass waste pushes the lid open and the waste comes out. The collector can be easily unloaded directly into a trailer. Thanks to its excellent suction power collecting of leaves from the lawns is also possible.