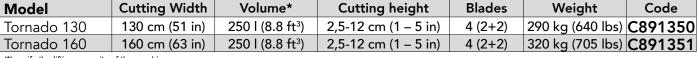

Note: the floating boom valve on the machine is suggested.

(\*) verify the lifting capacity of the machine

| Compatibility | 1.1 | 2.3 | 4.2 | 5.2 | 5.3 | 6.3             | 7.2 | 8.4 | 8.5        | 11.6 | 11.9 | EZ5            | EZ7<br>EZ8 |  |
|---------------|-----|-----|-----|-----|-----|-----------------|-----|-----|------------|------|------|----------------|------------|--|
| Model         |     |     |     |     |     |                 |     |     |            |      |      |                |            |  |
| 130           |     |     |     |     |     |                 |     |     |            |      |      |                |            |  |
| 160           |     |     |     |     |     |                 |     |     |            |      |      |                |            |  |
|               |     |     |     |     |     | Very compatible |     |     | Compatible |      |      | Not compatible |            |  |