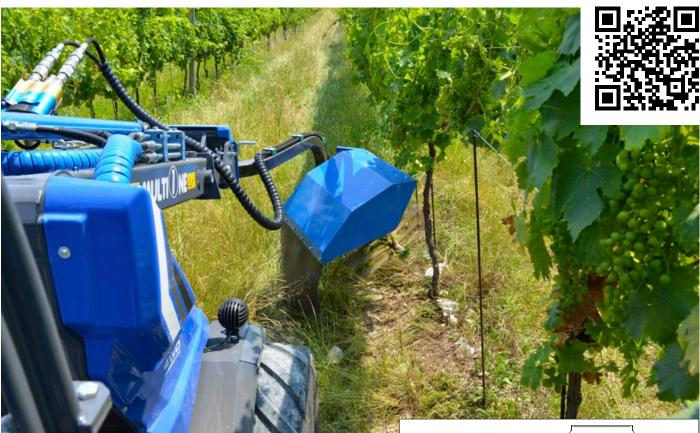

## **FEATURES & BENEFITS**

- Low wear cutter string
- Variable offset (+-25 cm)
- Efficient and reliable

The MultiOne shoot remover is an ideal tool for the removal of weeds and plant shoots from around trees. Hydraulically powered, it gently removes the shoots without causing tree trunk damage.

The shoot remover frame can be offset to the right to allow for variable working conditions. Replacement of the long lasting rubber strings is quick and easy.

| Dimensions (cm/in) |      |      |      |      |      |      |  |  |  |  |
|--------------------|------|------|------|------|------|------|--|--|--|--|
| Α                  | В    | С    | D    | E    | F    | G    |  |  |  |  |
| 75                 | 116  | 91   | 82   | 49   | 49   | 70   |  |  |  |  |
| 29.4               | 45.7 | 35.8 | 32.3 | 19.3 | 19.3 | 27.6 |  |  |  |  |