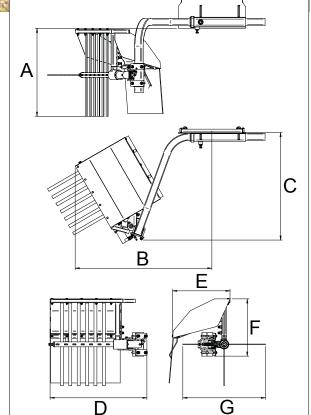

The shoot remover frame can be offset to the right to allow for variable working conditions. Replacement of the long lasting rubber strings is quick and easy.

| Dimensions (cm/in) |      |      |      |      |      |      |  |  |  |  |
|--------------------|------|------|------|------|------|------|--|--|--|--|
| Α                  | В    | С    | D    | E    | F    | G    |  |  |  |  |
| 75                 | 116  | 91   | 82   | 49   | 49   | 70   |  |  |  |  |
| 29.4               | 45.7 | 35.8 | 32.3 | 19.3 | 19.3 | 27.6 |  |  |  |  |